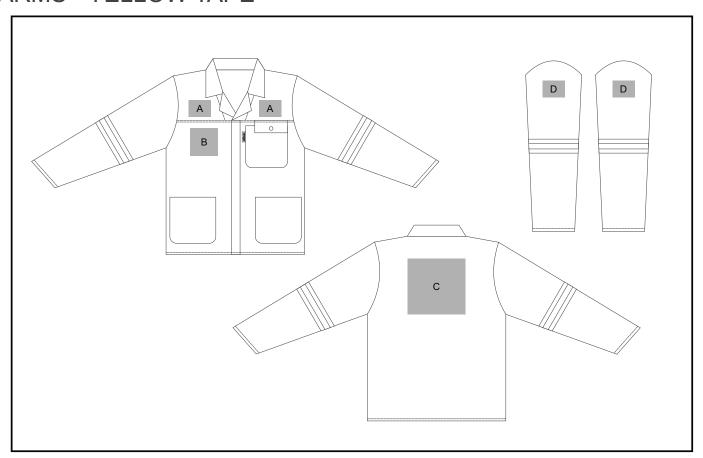

#### **Position A**

- 1. Screen Print (SB) 1 colour Size: 70mm wide x 30mm high
- 2. Embroidery (EMB) 9 colours Size: 80mm wide x 60mm high

#### **Position B**

- 1. Screen Print (SB) 1 colour Size: 100mm wide x 80mm high
- 2. Embroidery (EMB) 9 colours Size: 100mm wide x 100mm high

#### **Position C**

- 1. Screen Print (SB) 6 colour Size: 220mm wide x 200mm high
- 2. Embroidery (EMB) 9 colours Size: 200mm wide x 200mm high

#### **Position D**

- 1. Screen Print (SB) 2 colour Size: 60mm wide x 60mm high
- 2. Embroidery (EMB) 9 colours Size: 60mm wide x 80mm high